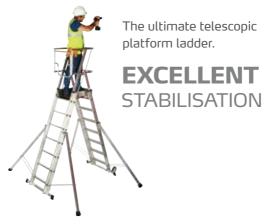

## **Teleguard**

- Use on flat ground or on stairways
- · Simple height adjustment rung by rung
- Double guardrail and positive locking gate
- Deep draining tool tray
- Automatic locking deck lock clip for added security